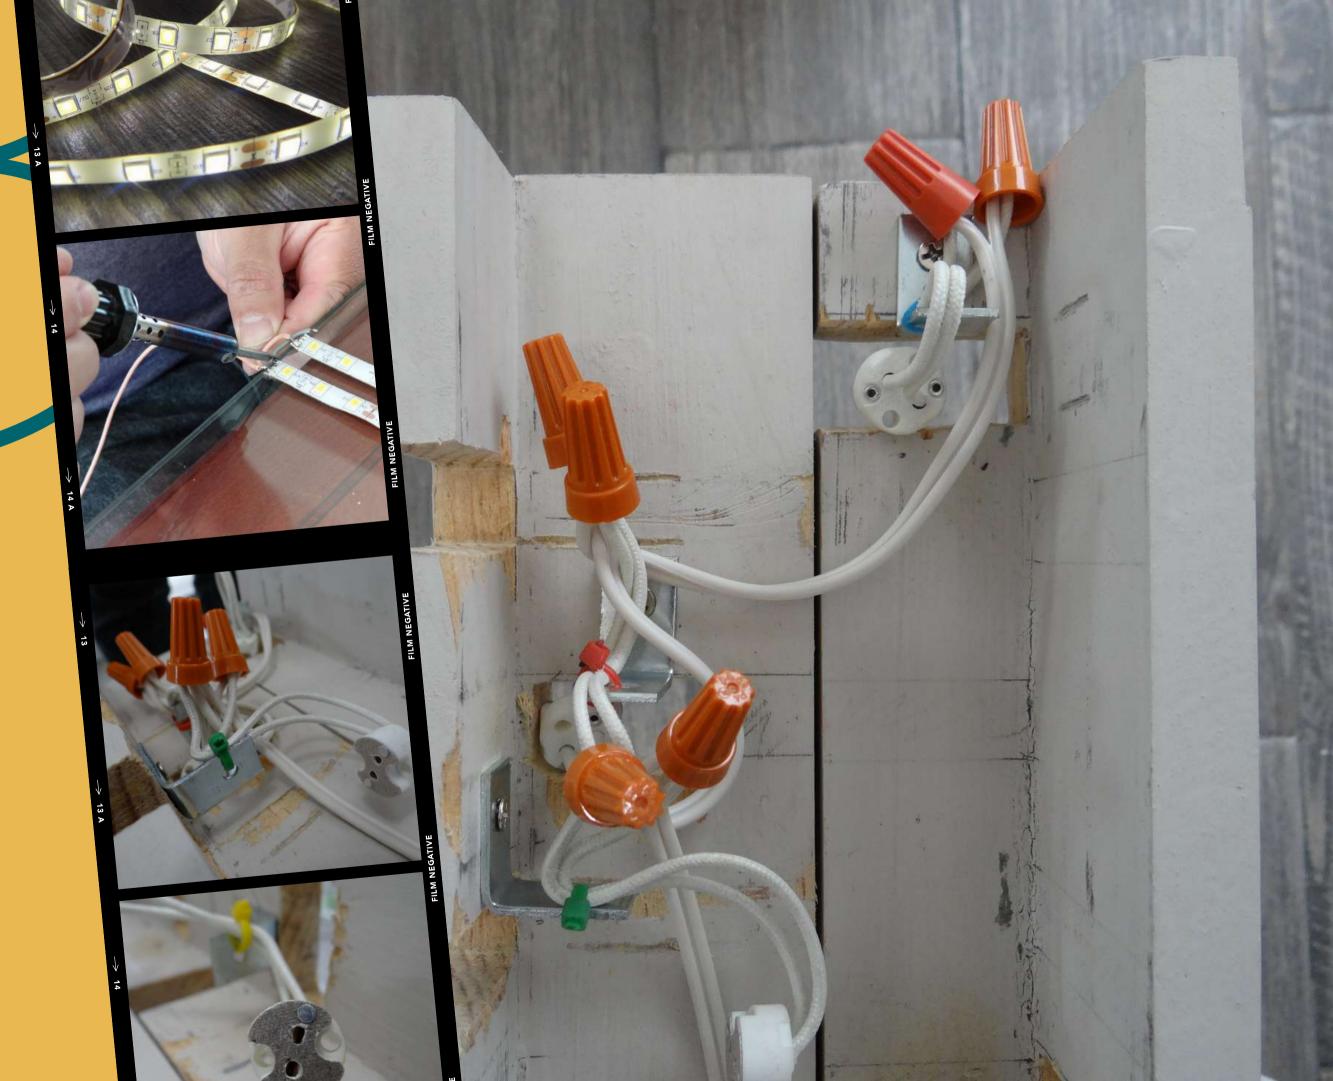

## ELECTRICAL INSTALLATION

Installation
of the wiring inside the pole,
as well as the LED light fixtures
in each of the assembled birds.

For the electrical components, a socket with its respective connector per assembled birdie, plastic plugs for each of the joints (positive and negative poles), a main cable along the pole and an end plug for the wall were used.