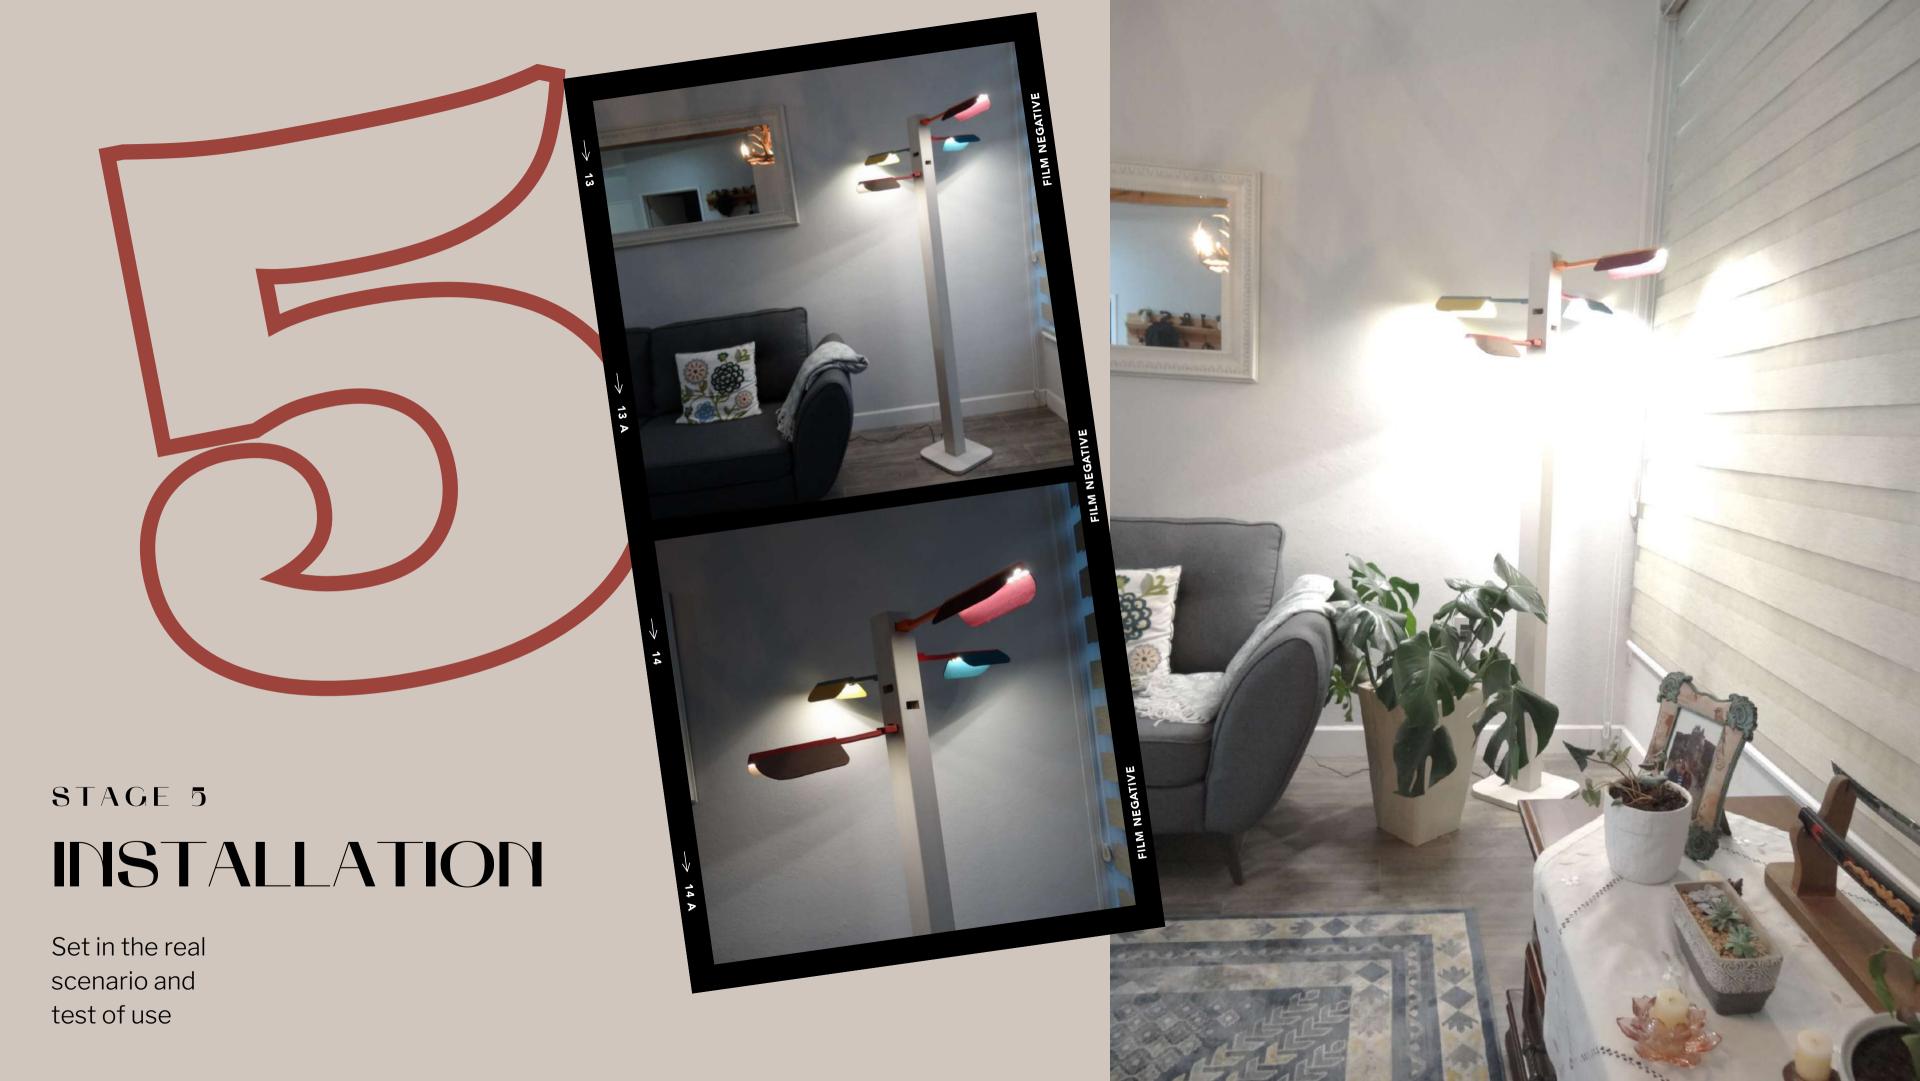

## TRENDS

Process

LISETH CERVANTES GÓMEZ
INDUSTRAIL DESIGNER
JUNE,2022







## ELECTRICAL INSTALLATION

Installation
of the wiring inside the pole,
as well as the LED light fixtures
in each of the assembled birds.

For the electrical components, a socket with its respective connector per assembled birdie, plastic plugs for each of the joints (positive and negative poles), a main cable along the pole and an end plug for the wall were used.









## Comex Products



- ME-70® COLOR ROIBO 1L
  - VINYL PAINT
- 2 ME-70® COLOR TANGERINA 1L VINYL PAINT
- ME-70® COLOR CERBATANA 1L
  VINYL PAINT
- ME-70® COLOR POZOLE 1L
  VINYL PAINT
- ME-70® COLOR CLARET 1L
  VINYL PAINT
- 6 ME-70® COLOR PERLA NEGRA 1L VINYL PAINT

- ME-70® COLOR BOSCOSO IL
  VINYL PAINT
- 8 ME-70® COLOR FLOR DE LOTO 1L VINYL PAINT
- 9 POLYFORM WOOD STAIN
- THIN BRUSH CAMEL HAIR
- WIDE BRUSH SYNTHETIC HAIR
- 12 TWO PAINT ROLLERS
- WHITE GLUE 250 GR COMEX
- 14 SANDPAPAER: 400, 200 & 100

## Thank you