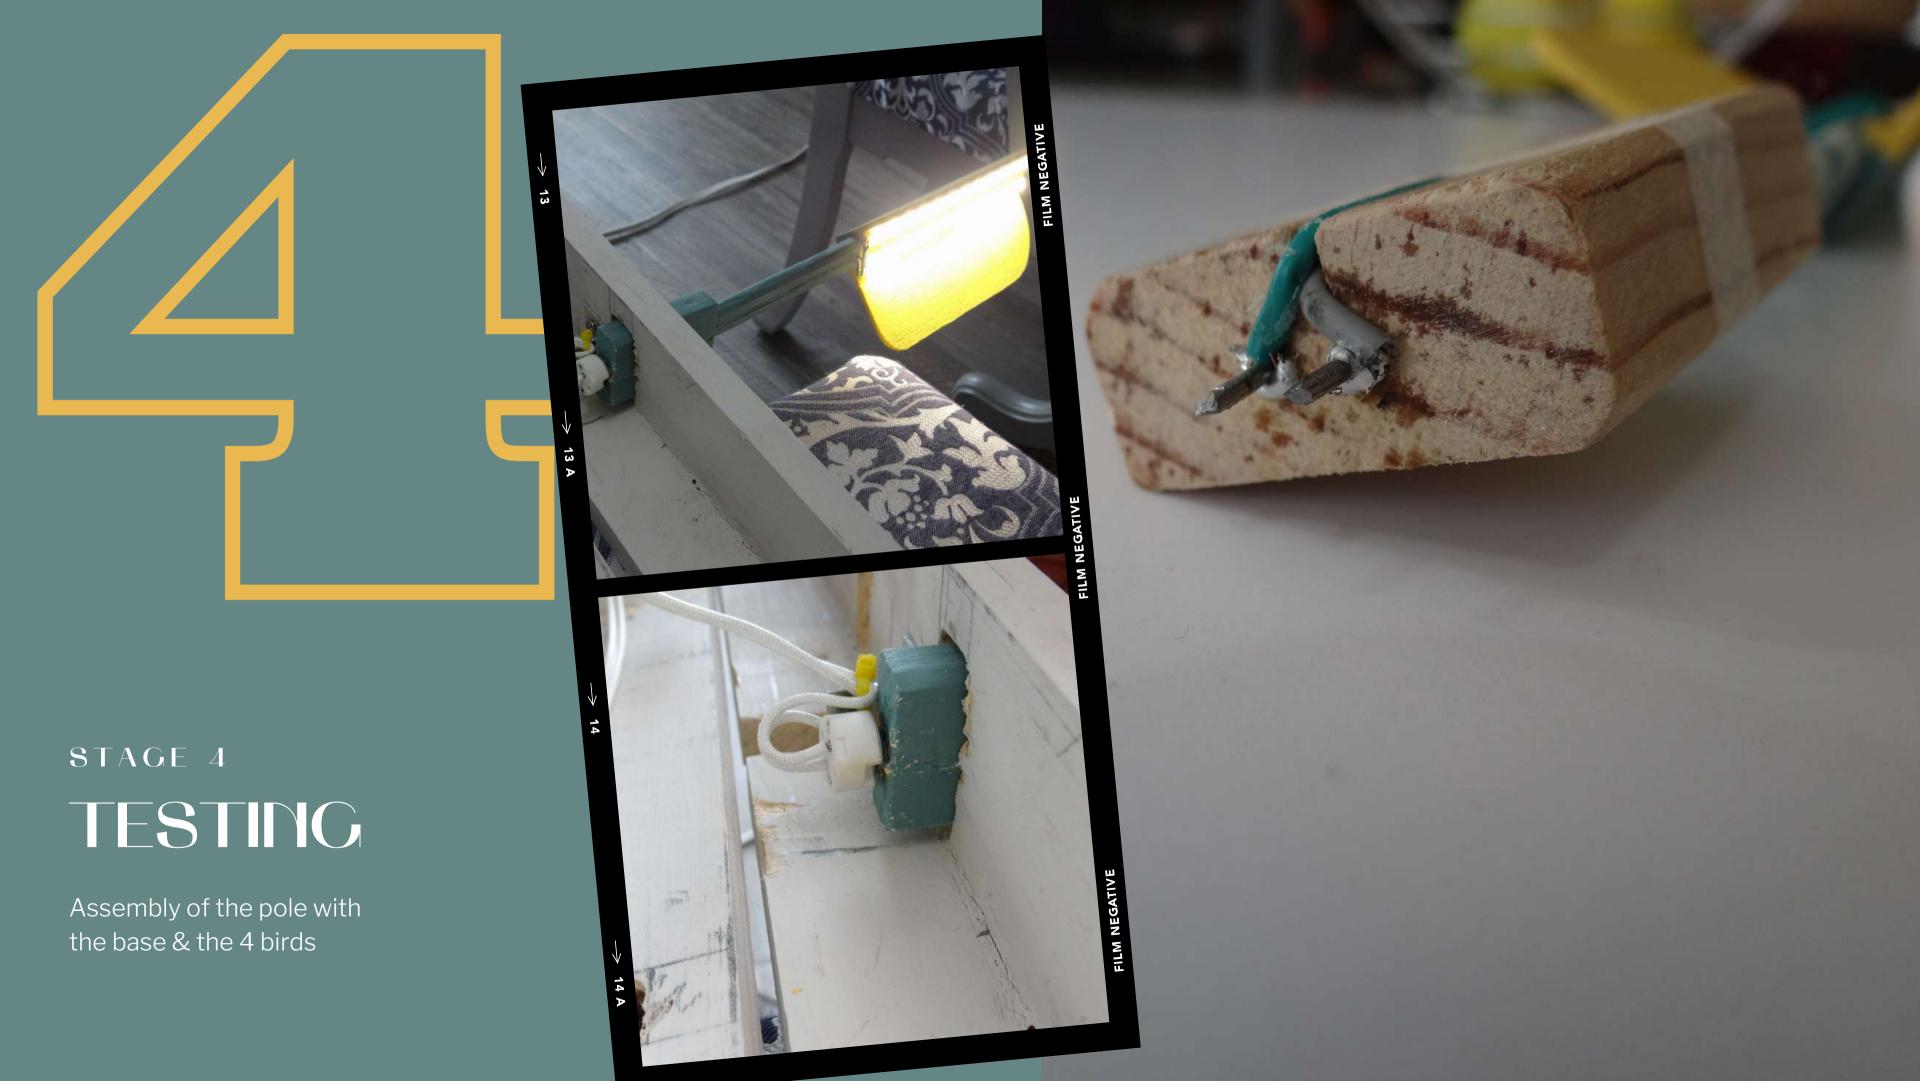

## ELECTRICAL INSTALLATION

Installation
of the wiring inside the pole,
as well as the LED light fixtures
in each of the assembled birds.

For the electrical components, a socket with its respective connector per assembled birdie, plastic plugs for each of the joints (positive and negative poles), a main cable along the pole and an end plug for the wall were used.