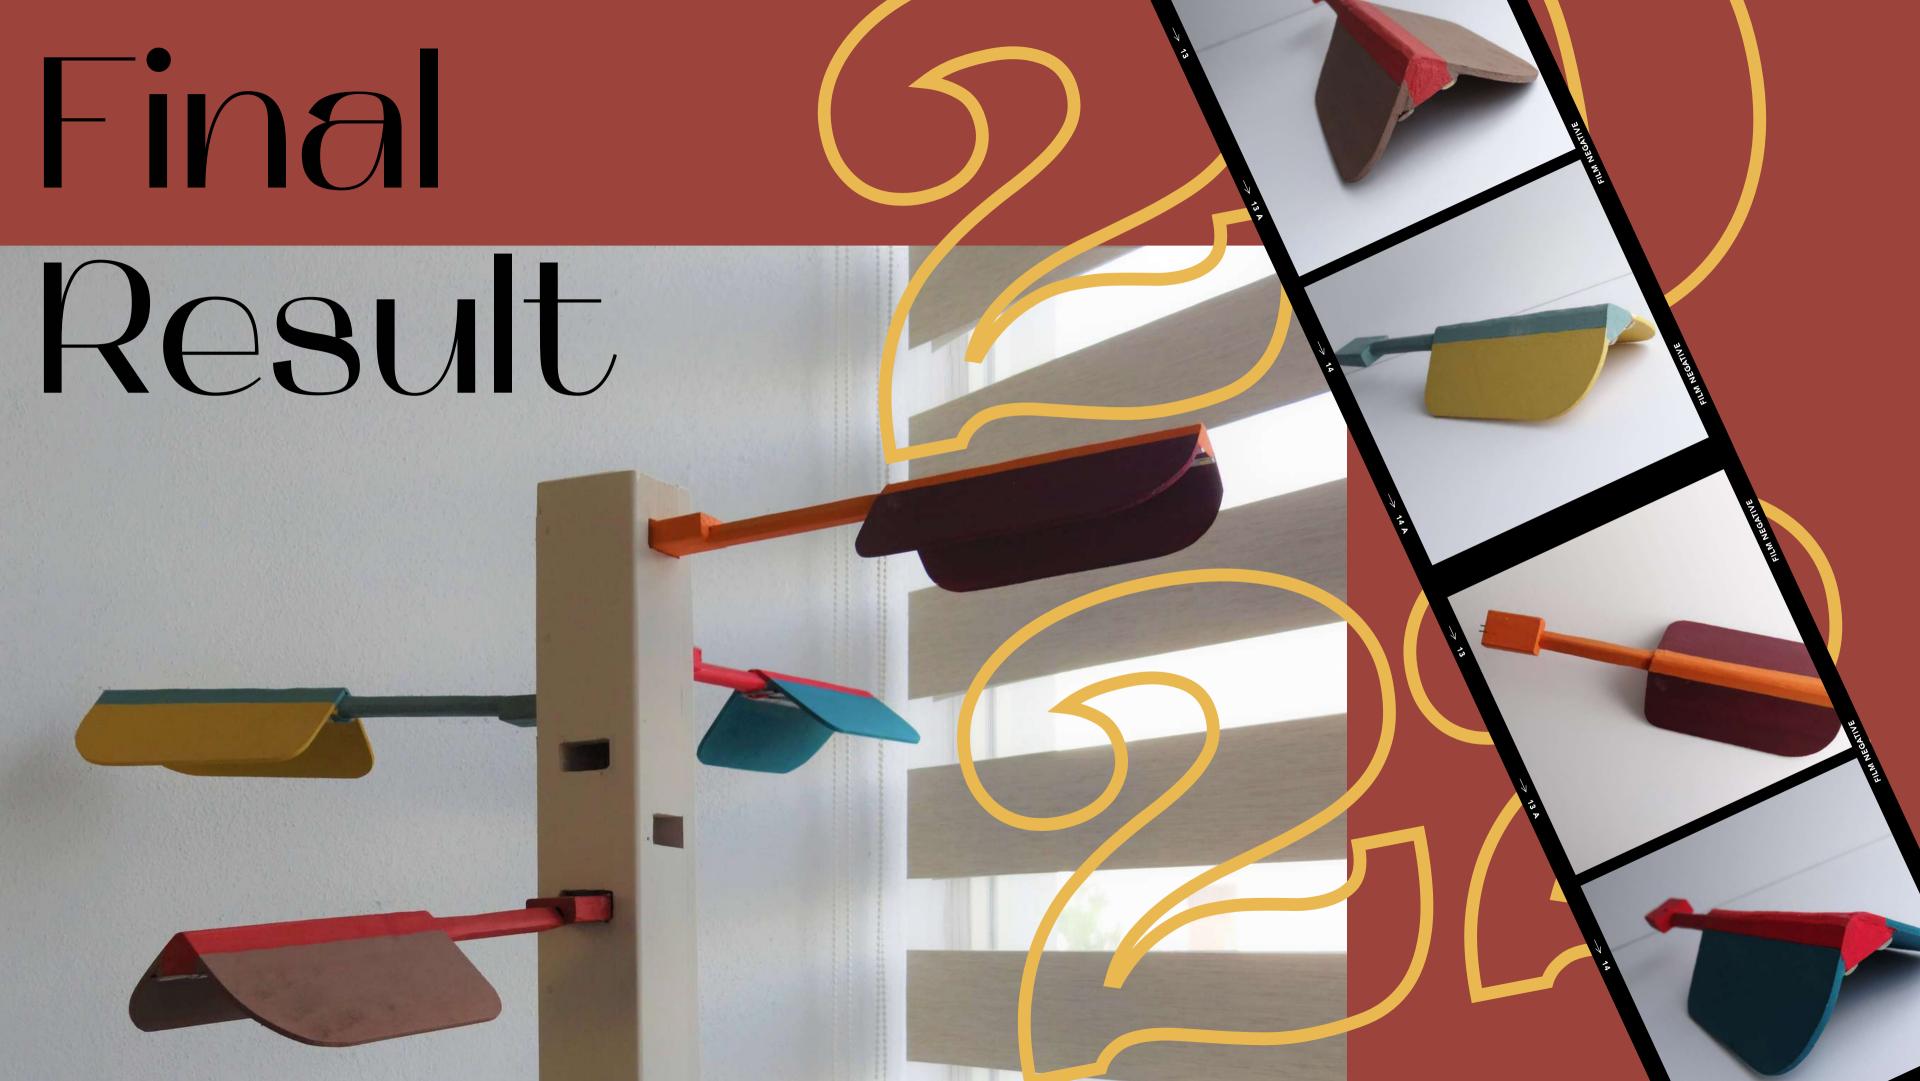

## TRENDS

Process

LISETH CERVANTES GÓMEZ
INDUSTRAIL DESIGNER
JUNE,2022







## ELECTRICAL INSTALLATION

Installation
of the wiring inside the pole,
as well as the LED light fixtures
in each of the assembled birds.

For the electrical components, a socket with its respective connector per assembled birdie, plastic plugs for each of the joints (positive and negative poles), a main cable along the pole and an end plug for the wall were used.









## Comex Products



- ME-70® COLOR ROIBO 1L
  - VINYL PAINT
- 2 ME-70® COLOR TANGERINA 1L VINYL PAINT
- ME-70® COLOR CERBATANA 1L
  VINYL PAINT
- ME-70® COLOR POZOLE 1L
  VINYL PAINT
- ME-70® COLOR CLARET 1L
  VINYL PAINT
- 6 ME-70® COLOR PERLA NEGRA 1L VINYL PAINT

- ME-70® COLOR BOSCOSO IL
  VINYL PAINT
- 8 ME-70® COLOR FLOR DE LOTO 1L VINYL PAINT
- 9 POLYFORM WOOD STAIN
- THIN BRUSH CAMEL HAIR
- WIDE BRUSH SYNTHETIC HAIR
- 12 TWO PAINT ROLLERS
- WHITE GLUE 250 GR COMEX
- 14 SANDPAPAER: 400, 200 & 100

## Thank you