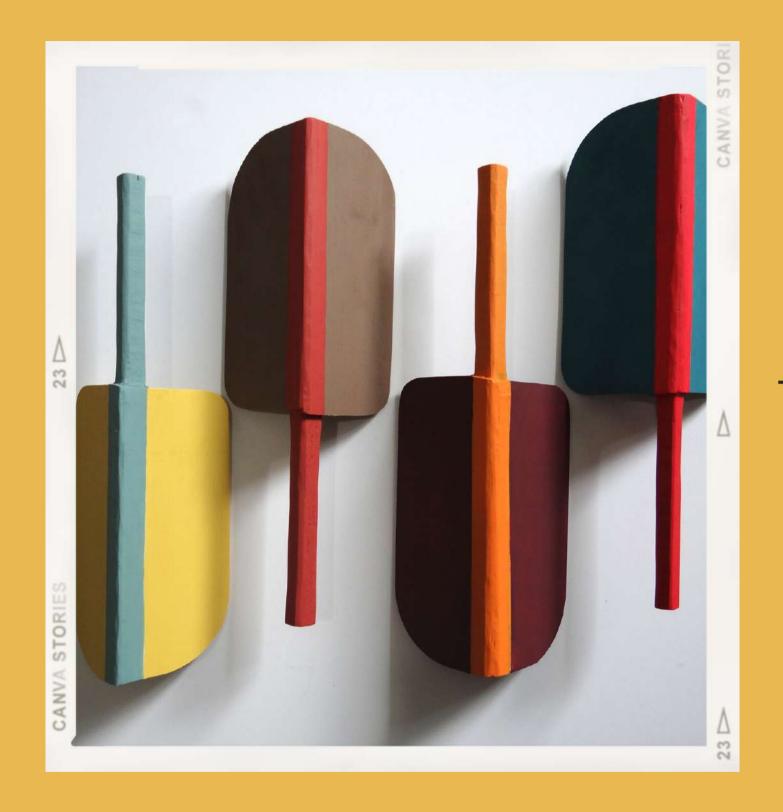

## Comex Products

- ME-70® COLOR ROIBO 1L
  - VINYL PAINT
- 2 ME-70® COLOR TANGERINA 1L VINYL PAINT
- ME-70® COLOR CERBATANA 1L
  VINYL PAINT
- ME-70® COLOR POZOLE 1L
  VINYL PAINT
- ME-70® COLOR CLARET 1L
  VINYL PAINT
- 6 ME-70® COLOR PERLA NEGRA 1L VINYL PAINT

- ME-70® COLOR BOSCOSO IL
  VINYL PAINT
- 8 ME-70® COLOR FLOR DE LOTO 1L VINYL PAINT
- 9 POLYFORM WOOD STAIN
- THIN BRUSH CAMEL HAIR
- WIDE BRUSH SYNTHETIC HAIR
- 12 TWO PAINT ROLLERS
- WHITE GLUE 250 GR COMEX
- 14 SANDPAPAER: 400, 200 & 100