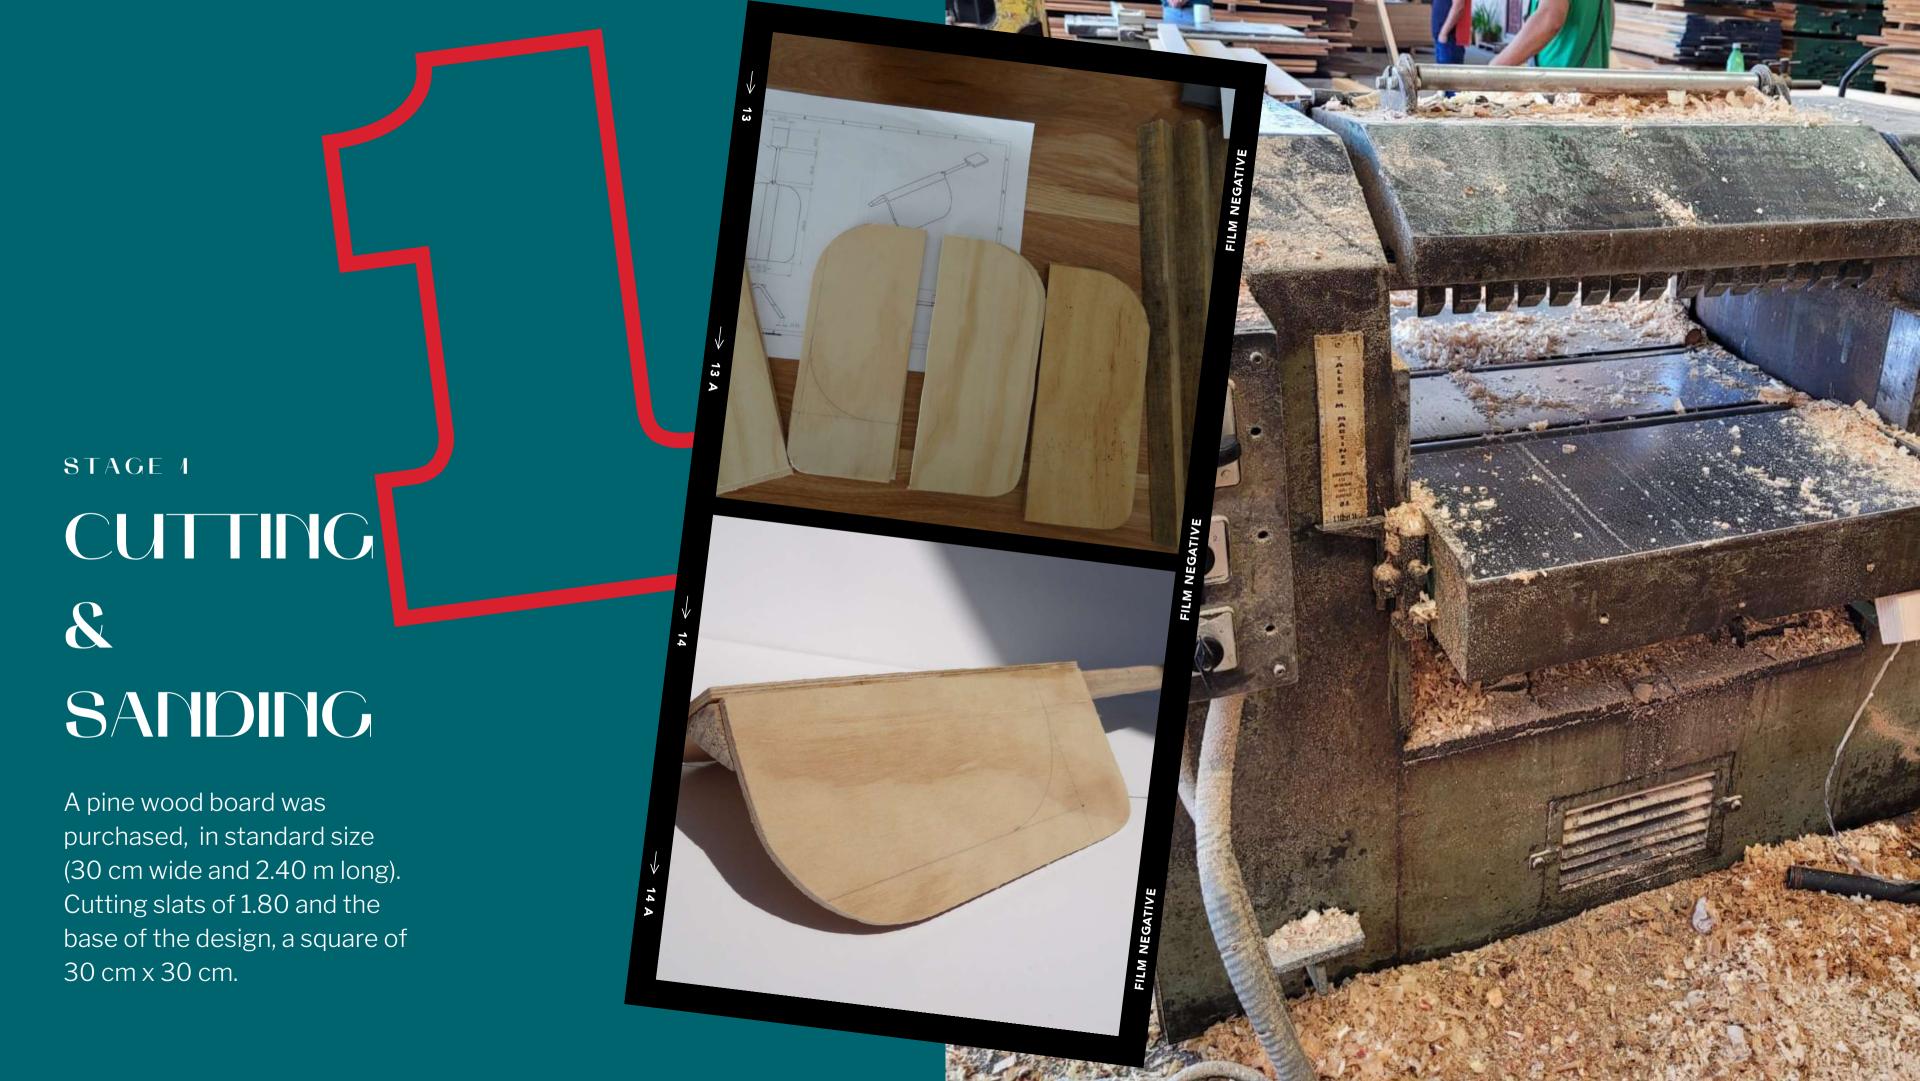

## TRENDS

Process

LISETH CERVANTES GÓMEZ
INDUSTRAIL DESIGNER
JUNE,2022







## ELECTRICAL INSTALLATION

Installation
of the wiring inside the pole,
as well as the LED light fixtures
in each of the assembled birds.

For the electrical components, a socket with its respective connector per assembled birdie, plastic plugs for each of the joints (positive and negative poles), a main cable along the pole and an end plug for the wall were used.









## Comex Products



- ME-70® COLOR ROIBO 1L
  - VINYL PAINT
- 2 ME-70® COLOR TANGERINA 1L VINYL PAINT
- ME-70® COLOR CERBATANA 1L
  VINYL PAINT
- ME-70® COLOR POZOLE 1L
  VINYL PAINT
- ME-70® COLOR CLARET 1L
  VINYL PAINT
- 6 ME-70® COLOR PERLA NEGRA 1L VINYL PAINT

- ME-70® COLOR BOSCOSO IL
  VINYL PAINT
- 8 ME-70® COLOR FLOR DE LOTO 1L VINYL PAINT
- 9 POLYFORM WOOD STAIN
- THIN BRUSH CAMEL HAIR
- WIDE BRUSH SYNT