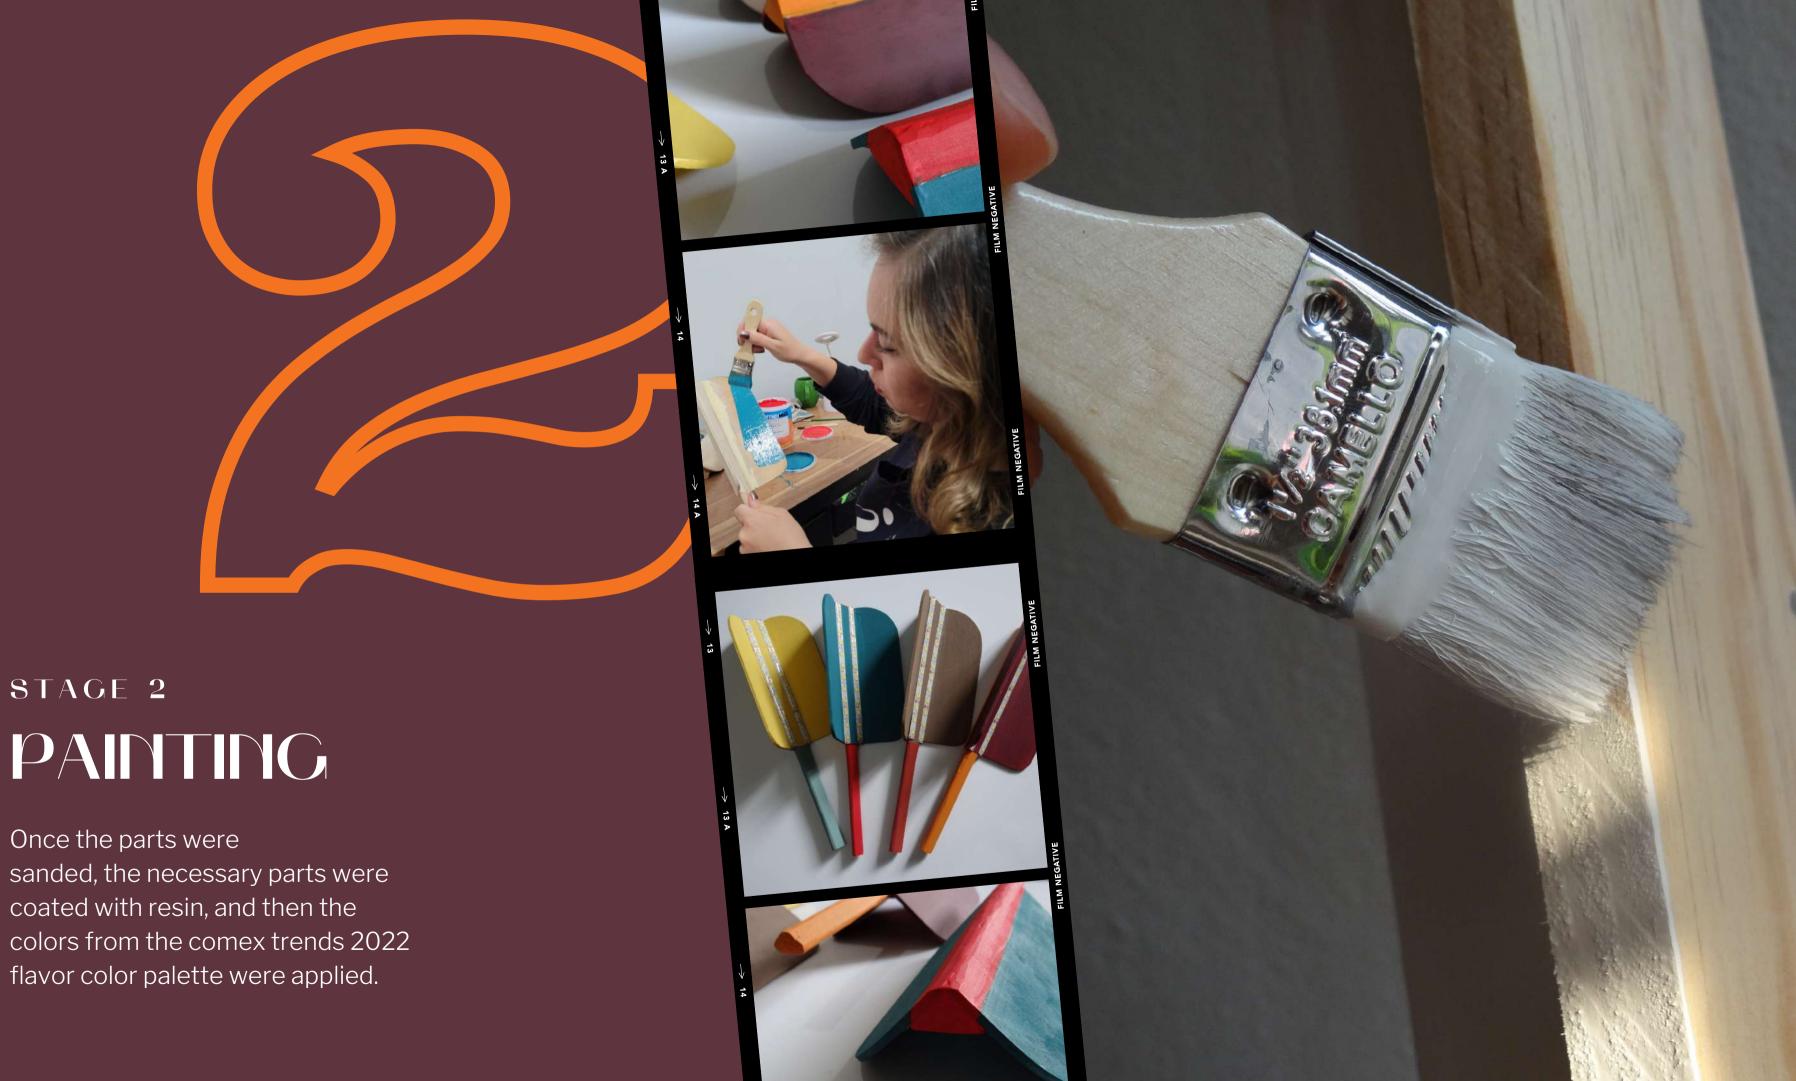

## Comex Products

- ME-70® COLOR ROIBO 1L
  - VINYL PAINT
- 2 ME-70® COLOR TANGERINA 1L VINYL PAINT
- ME-70® COLOR CERBATANA 1L
  VINYL PAINT
- ME-70® COLOR POZOLE 1L
  VINYL PAINT
- ME-70® COLOR CLARET 1L
  VINYL PAINT
- 6 ME-70® COLOR PERLA NEGRA 1L VINYL PAINT

- ME-70® COLOR BOSCOSO IL
  VINYL PAINT
- 8 ME-70® COLOR FLOR DE LOTO 1L VINYL PAINT
- 9 POLYFORM WOOD STAIN
- THIN BRUSH CAMEL HAIR
- WIDE BRUSH SYNTHETIC HAIR
- 12 TWO PAINT ROLLERS
- WHITE GLUE 250 GR COMEX
- 14 SANDPAPAER: 400, 200 & 100